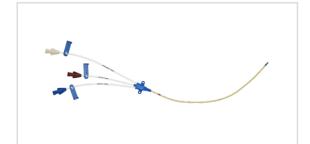

## CVC SET: 3-LUMEN 7 FR X 16 CM

SKU / Article #: CV-12703

## Sales Quantity/Case: 10

| Three-Lumen CVC<br>SKU / Article #: CV-12703 |                                                                                                                                         |
|----------------------------------------------|-----------------------------------------------------------------------------------------------------------------------------------------|
| Quantity                                     | Component Description                                                                                                                   |
| 1                                            | Three-Lumen Catheter: 7 Fr. (2.5 mm OD) x 16 cm                                                                                         |
| 1                                            | Spring-Wire Guide, Marked: .032" (0.81 mm) dia. x 17-3/4" (45 cm) (Straight Soft Tip on One End - "J" Tip on Other) with Arrow Advancer |
| 1                                            | Introducer Needle: 18 Ga. x 2-1/2" (6.35 cm) XTW                                                                                        |
| 1                                            | Syringe: 5 mL Luer-Slip                                                                                                                 |
| 1                                            | Tissue Dilator: 8.5 Fr. (2.8 mm) x 10.2 cm                                                                                              |
| 3                                            | Dust Cap: Non-Vented                                                                                                                    |
| 1                                            | SecondSite <sup>™</sup> Adjustable Hub: Fastener                                                                                        |
| 1                                            | SecondSite <sup>™</sup> Adjustable Hub: Catheter Clamp                                                                                  |