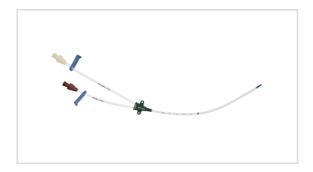

## Vascular Access Product Catalog

Home / Central Venous Catheter / CV-12712

Representative photo(s): actual product specifications may vary from that shown in the photo

Two-Lumen CVC

CVC SET: 2-LUMEN 7 FR X 16 CM

SKU / Article #: CV-12712

Highlights

CE Mark

Considerations

Not made with natural rubber latex.

Sales Quantity/Case: 10

Two-Lumen CVC SKU / Article #: CV-12712 Quantity Component Description 1 Two-Lumen Catheter: 7 Fr. (2.5 mm OD) x 16 cm 1 Spring-Wire Guide, Marked: .032" (0.81 mm) dia. x 17-3/4" (45 cm) (Straight Soft Tip on One End - "J" Tip on Other) with Arrow Advancer Introducer Needle: 18 Ga. x 2-1/2" (6.35 cm) XTW 1 1 Syringe: 5 mL Luer-Slip 1 Tissue Dilator: 8.5 Fr. (2.8 mm) x 10.2 cm 2 Dust Cap: Non-Vented SecondSite<sup>™</sup> Adjustable Hub: Fastener 1 SecondSite<sup>™</sup> Adjustable Hub: Catheter Clamp 1