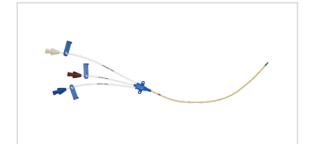

# Three-Lumen CVC

## CVC SET: 3-LUMEN 8.5FR X 16CM

SKU / Article #: CV-12853

## Sales Quantity/Case: 10

| Three-Lumen CVC<br>SKU / Article #: CV-12853 |                                                                                                                                         |
|----------------------------------------------|-----------------------------------------------------------------------------------------------------------------------------------------|
| Quantity                                     | Component Description                                                                                                                   |
| 1                                            | Three-Lumen Catheter: 8.5 Fr. (3.0 mm OD) x 16 cm                                                                                       |
| 1                                            | Spring-Wire Guide, Marked: .032" (0.81 mm) dia. x 17-3/4" (45 cm) (Straight Soft Tip on One End - "J" Tip on Other) with Arrow Advancer |
| 1                                            | Introducer Needle: 18 Ga. x 2-1/2" (6.35 cm) XTW                                                                                        |
| 1                                            | Syringe: 5 mL Luer-Slip                                                                                                                 |
| 1                                            | Tissue Dilator: 9 Fr. (3.0 mm) x 10.2 cm                                                                                                |
| 3                                            | Dust Cap: Non-Vented                                                                                                                    |
| 1                                            | SecondSite <sup>™</sup> Adjustable Hub: Fastener                                                                                        |
| 1                                            | SecondSite <sup>™</sup> Adjustable Hub: Catheter Clamp                                                                                  |