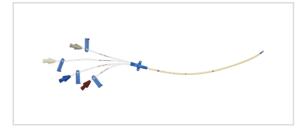

## Vascular Access Product Catalog

Home / Central Venous Catheter / CV-12854

Representative photo(s): actual product specifications may vary from that shown in the photo

Four-Lumen CVC

CVC SET: 4-LUMEN 8.5FR X 16CM

## Considerations

Not made with natural rubber latex.

Sales Quantity/Case: 10

| Four-Lumen CVC<br>SKU / Article #: CV-12854 |                                                                                                                                         |
|---------------------------------------------|-----------------------------------------------------------------------------------------------------------------------------------------|
| Quantity                                    | Component Description                                                                                                                   |
| 1                                           | Four-Lumen Catheter: 8.5 Fr. (3.0 mm OD) x 16 cm                                                                                        |
| 1                                           | Spring-Wire Guide, Marked: .032" (0.81 mm) dia. x 23-5/8" (60 cm) (Straight Soft Tip on One End - "J" Tip on Other) with Arrow Advancer |
| 1                                           | Introducer Needle: 18 Ga. x 2-1/2" (6.35 cm) XTW                                                                                        |
| 1                                           | Syringe: 5 mL Luer-Slip                                                                                                                 |
| 1                                           | Tissue Dilator: 9 Fr. (3.0 mm) x 10.2 cm                                                                                                |
| 4                                           | Dust Cap: Non-Vented                                                                                                                    |
| 1                                           | SecondSite <sup>™</sup> Adjustable Hub: Fastener                                                                                        |
| 1                                           | SecondSite <sup>™</sup> Adjustable Hub: Catheter Clamp                                                                                  |