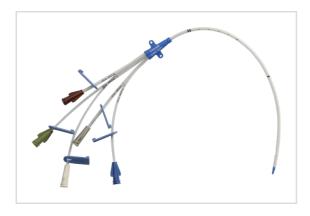

#### Vascular Access Product Catalog

Home / Central Venous Catheter / CV-12955

Representative photo(s): actual product specifications may vary from that shown in the photo

## Five-Lumen CVC

CVC SET: 5-LUMEN 9.5FR X 16CM

SKU / Article #: CV-12955

## Considerations

Not made with natural rubber latex.

Sales Quantity/Case: 5

| Five-Lumen CVC<br>SKU / Article #: CV-12955 |                                                                                                                                         |
|---------------------------------------------|-----------------------------------------------------------------------------------------------------------------------------------------|
| Quantity                                    | Component Description                                                                                                                   |
| 1                                           | Five-Lumen Catheter: 9.5 Fr. (3.3 mm OD) x 16 cm                                                                                        |
| 1                                           | Spring-Wire Guide, Marked: .032" (0.81 mm) dia. x 23-5/8" (60 cm) (Straight Soft Tip on One End - "J" Tip on Other) with Arrow Advancer |
| 1                                           | Introducer Needle: 18 Ga. x 2-1/2" (6.35 cm) XTW                                                                                        |
| 1                                           | Syringe: 5 mL Luer-Slip                                                                                                                 |
| 1                                           | Tissue Dilator: 10 Fr. (3.5 mm) x 10.2 cm                                                                                               |
| 5                                           | Dust Cap: Non-Vented                                                                                                                    |
| 1                                           | SecondSite <sup>™</sup> Adjustable Hub: Fastener                                                                                        |
| 1                                           | SecondSite <sup>™</sup> Adjustable Hub: Catheter Clamp                                                                                  |