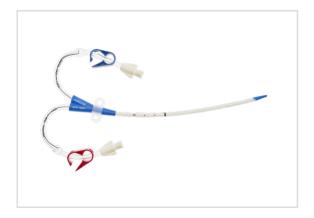

## Vascular Access Product Catalog

Representative photo(s): actual product specifications may vary from that shown in the photo

You-Bend<sup>™</sup> Two-Lumen Hemodialysis Catheter for High Volume Infusions

## Considerations

Not made with natural rubber latex. #MR Conditional

Sales Quantity/Case: 5

| You-Bend <sup>™</sup> Two-Lumen Hemodialysis Catheter for High Volume Infusions SKU / Article #: CV-13122-UF |                                                                                                                                         |
|--------------------------------------------------------------------------------------------------------------|-----------------------------------------------------------------------------------------------------------------------------------------|
| Quantity                                                                                                     | Component Description                                                                                                                   |
| 1                                                                                                            | Two-Lumen Catheter‡: 12 Fr. (4.06 mm OD) x 13 cm Radiopaque Polyurethane with Blue FlexTip®, Extension Line Clamps                      |
| 1                                                                                                            | Spring-Wire Guide, Marked: .035" (0.89 mm) dia. x 23-5/8" (60 cm) (Straight Soft Tip on One End - "J" Tip on Other) with Arrow Advancer |
| 1                                                                                                            | Introducer Needle: 18 Ga. x 2-1/2" (6.35 cm) XTW                                                                                        |
| 1                                                                                                            | Syringe: 5 mL Luer-Slip                                                                                                                 |
| 1                                                                                                            | Tissue Dilator: 12 Fr. (4.0 mm) x 14 cm                                                                                                 |
| 2                                                                                                            | Dust Cap: Non-Vented                                                                                                                    |