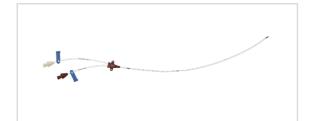

### Sales Quantity/Case: 10

| Two-Lumen CVC<br>SKU / Article #: CV-14702 |                                                                                                                                                       |
|--------------------------------------------|-------------------------------------------------------------------------------------------------------------------------------------------------------|
| Quantity                                   | Component Description                                                                                                                                 |
| 1                                          | Two-Lumen Catheter: 7 Fr. (2.5 mm OD) x 30 cm                                                                                                         |
| 1                                          | Spring-Wire Guide, Marked: .032" (0.81 mm) dia. x 26-3/4" (68 cm) (Straight Soft Tip on One End - "J" Tip on Other) with Arrow Advancer with ECG Mark |
| 1                                          | Introducer Needle: 18 Ga. x 2-1/2" (6.35 cm) XTW                                                                                                      |
| 1                                          | Syringe: 5 mL Luer-Slip                                                                                                                               |
| 1                                          | Tissue Dilator: 8.5 Fr. (2.8 mm) x 10.2 cm                                                                                                            |
| 2                                          | Dust Cap: Non-Vented                                                                                                                                  |
| 1                                          | SecondSite <sup>™</sup> Adjustable Hub: Fastener                                                                                                      |
| 1                                          | SecondSite <sup>™</sup> Adjustable Hub: Catheter Clamp                                                                                                |