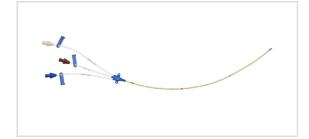

# Three-Lumen CVC

### CVC SET: 3-LUMEN 7FR X 30CM

SKU / Article #: CV-14703-E

# Sales Quantity/Case: 10

| Three-Lumen CVC<br>SKU / Article #: CV-14703-E |                                                                                                                                         |
|------------------------------------------------|-----------------------------------------------------------------------------------------------------------------------------------------|
| Quantity                                       | Component Description                                                                                                                   |
| 1                                              | Three-Lumen Catheter: 7 Fr. (2.5 mm OD) x 30 cm                                                                                         |
| 1                                              | Spring-Wire Guide, Marked: .032" (0.81 mm) dia. x 26-3/4" (68 cm) (Straight Soft Tip on One End - "J" Tip on Other) with Arrow Advancer |
| 1                                              | Introducer Needle: 18 Ga. x 2-1/2" (6.35 cm) XTW                                                                                        |
| 1                                              | Pressure Transduction Probe                                                                                                             |
| 1                                              | Arrow <sup>®</sup> Raulerson Spring-Wire Introduction Syringe: 5 mL                                                                     |
| 1                                              | Tissue Dilator: 8.5 Fr. (2.8 mm) x 10.2 cm                                                                                              |
| 3                                              | Dust Cap: Non-Vented                                                                                                                    |
| 1                                              | SecondSite <sup>™</sup> Adjustable Hub: Fastener                                                                                        |
| 1                                              | SecondSite <sup>™</sup> Adjustable Hub: Catheter Clamp                                                                                  |