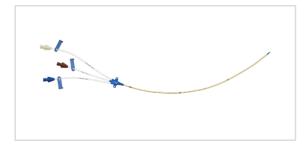

#### Vascular Access Product Catalog

Home / Central Venous Catheter / CV-14703

Representative photo(s): actual product specifications may vary from that shown in the photo

# Three-Lumen CVC

CVC SET: 3-LUMEN 7 FR X 30 CM

SKU / Article #: CV-14703

# Considerations

Not made with natural rubber latex.

Sales Quantity/Case: 10

| Three-Lumen CVC<br>SKU / Article #: CV-14703 |                                                                                                                                                       |
|----------------------------------------------|-------------------------------------------------------------------------------------------------------------------------------------------------------|
| Quantity                                     | Component Description                                                                                                                                 |
| 1                                            | Three-Lumen Catheter: 7 Fr. (2.5 mm OD) x 30 cm                                                                                                       |
| 1                                            | Spring-Wire Guide, Marked: .032" (0.81 mm) dia. x 26-3/4" (68 cm) (Straight Soft Tip on One End - "J" Tip on Other) with Arrow Advancer with ECG Mark |
| 1                                            | Introducer Needle: 18 Ga. x 2-1/2" (6.35 cm) XTW                                                                                                      |
| 1                                            | Syringe: 5 mL Luer-Slip                                                                                                                               |
| 1                                            | Tissue Dilator: 8.5 Fr. (2.8 mm) x 10.2 cm                                                                                                            |
| 3                                            | Dust Cap: Non-Vented                                                                                                                                  |
| 1                                            | SecondSite <sup>™</sup> Adjustable Hub: Fastener                                                                                                      |
| 1                                            | SecondSite <sup>™</sup> Adjustable Hub: Catheter Clamp                                                                                                |