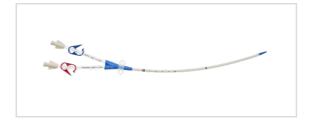

## Vascular Access Product Catalog

Home / Central Venous Catheter / CV-15122-F

Representative photo(s): actual product specifications may vary from that shown in the photo

Two-Lumen Hemodialysis Catheter for High Volume Infusions

HEMODIALYSIS SET: 2-LUMEN 12 FR X 20 CM

SKU / Article #: CV-15122-F

Highlights

CE Mark

## Considerations

Not made with natural rubber latex.

Sales Quantity/Case: 5

| Two-Lumen Hemodialysis Catheter for High Volume Infusions SKU / Article #: CV-15122-F |                                                                                                                                         |
|---------------------------------------------------------------------------------------|-----------------------------------------------------------------------------------------------------------------------------------------|
| Quantity                                                                              | Component Description                                                                                                                   |
| 1                                                                                     | Two-Lumen Catheter: 12 Fr. (4.06 mm OD) x 20 cm Radiopaque Polyurethane with Blue FlexTip <sup>®</sup> , Extension Line Clamps          |
| 1                                                                                     | Spring-Wire Guide, Marked: .035" (0.89 mm) dia. x 26-3/4" (68 cm) (Straight Soft Tip on One End - "J" Tip on Other) with Arrow Advancer |
| 1                                                                                     | Introducer Needle: 18 Ga. x 2-1/2" (6.35 cm) XTW and 5 mL Luer-Slip Syringe                                                             |
| 1                                                                                     | Tissue Dilator: 12 Fr. (4.0 mm) x 14 cm                                                                                                 |
| 2                                                                                     | Dust Cap: Non-Vented                                                                                                                    |