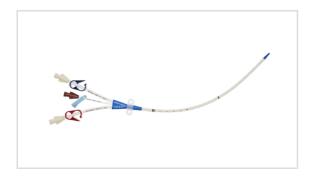

#### Vascular Access Product Catalog

Home / Central Venous Catheter / CV-15123-F

Representative photo(s): actual product specifications may vary from that shown in the photo

## Three-Lumen CVC

CVC SET: 3-LUMEN 12 FR X 20 CM

SKU / Article #: CV-15123-F

## Considerations

Not made with natural rubber latex.

Sales Quantity/Case: 5

| Three-Lumen CVC<br>SKU / Article #: CV-15123-F |                                                                                                                                         |
|------------------------------------------------|-----------------------------------------------------------------------------------------------------------------------------------------|
| Quantity                                       | Component Description                                                                                                                   |
| 1                                              | Three-Lumen Catheter: 12 Fr. (4.1 mm OD) x 20 cm                                                                                        |
| 1                                              | Spring-Wire Guide, Marked: .035" (0.89 mm) dia. x 26-3/4" (68 cm) (Straight Soft Tip on One End - "J" Tip on Other) with Arrow Advancer |
| 1                                              | Introducer Needle: 18 Ga. x 2-1/2" (6.35 cm) XTW                                                                                        |
| 1                                              | Syringe: 5 mL Luer-Slip                                                                                                                 |
| 1                                              | Tissue Dilator: 12 Fr. (4.0 mm) x 14 cm                                                                                                 |
| 3                                              | Dust Cap: Non-Vented                                                                                                                    |