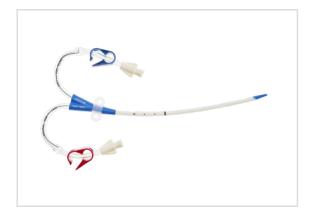

## Vascular Access Product Catalog

Representative photo(s): actual product specifications may vary from that shown in the photo

You-Bend<sup>™</sup> Two-Lumen Hemodialysis Catheter for High Volume Infusions

HEMODIALYSIS SET: 2-LUMEN 14 FR X 20 CM

SKU / Article #: CV-15142-UF

Highlights

CE Mark

## Considerations

Not made with natural rubber latex. #MR Conditional

Sales Quantity/Case: 5

| You-Bend <sup>™</sup> Two-Lumen Hemodialysis Catheter for High Volume Infusions SKU / Article #: CV-15142-UF |                                                                                                                                         |
|--------------------------------------------------------------------------------------------------------------|-----------------------------------------------------------------------------------------------------------------------------------------|
| Quantity                                                                                                     | Component Description                                                                                                                   |
| 1                                                                                                            | Two-Lumen Catheter‡: 14 Fr. (4.72 mm OD) x 20 cm Radiopaque Polyurethane with Blue FlexTip <sup>®</sup> , Extension Line Clamps         |
| 1                                                                                                            | Spring-Wire Guide, Marked: .038" (0.97 mm) dia. x 27-1/2" (70 cm) (Straight Soft Tip on One End - "J" Tip on Other) with Arrow Advancer |
| 1                                                                                                            | Introducer Needle: 18 Ga. x 2-1/2" (6.35 cm) XTW                                                                                        |
| 1                                                                                                            | Syringe: 5 mL Luer-Slip                                                                                                                 |
| 1                                                                                                            | Tissue Dilator: 14 Fr. (4.7 mm) x 14 cm                                                                                                 |
| 2                                                                                                            | Dust Cap: Non-Vented                                                                                                                    |