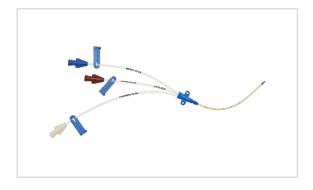

## Vascular Access Product Catalog

Home / Central Venous Catheter / CV-15553

Representative photo(s): actual product specifications may vary from that shown in the photo

Pediatric Three-Lumen CVC

CVC SET: 3-LUMEN 5.5 FR X 8 CM

## Considerations

Not made with natural rubber latex.

Sales Quantity/Case: 10

Pediatric Three-Lumen CVC SKU / Article #: CV-15553 Quantity Component Description 1 Three-Lumen Catheter: 5.5 Fr. (1.9 mm OD) x 8 cm 1 Spring-Wire Guide, Marked: .018" (0.46 mm) dia. x 17-3/4" (45 cm) (Straight Soft Tip on One End - "J" Tip on Other) with Arrow Advancer 1 Introducer Needle: 21 Ga. x 1-1/2" (3.81 cm) TW 1 Syringe: 5 mL Luer-Slip 1 Tissue Dilator: 6 Fr. (2.0 mm) x 7.6 cm 1 Tissue Dilator: 6 Fr. (2.0 mm) x 4.1 cm 3 Dust Cap: Non-Vented SecondSite<sup>™</sup> Adjustable Hub: Fastener 1 SecondSite<sup>™</sup> Adjustable Hub: Catheter Clamp 1