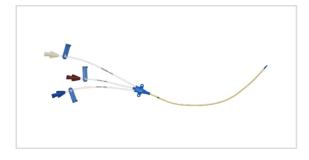

#### Vascular Access Product Catalog

Home / Central Venous Catheter / CV-15703-E

Representative photo(s): actual product specifications may vary from that shown in the photo

## Three-Lumen CVC

CVC SET: 3-LUMEN 7FR X 20CM

SKU / Article #: CV-15703-E

## Considerations

Not made with natural rubber latex.

Sales Quantity/Case: 10

| Three-Lumen CVC<br>SKU / Article #: CV-15703-E |                                                                                                                                         |
|------------------------------------------------|-----------------------------------------------------------------------------------------------------------------------------------------|
| Quantity                                       | Component Description                                                                                                                   |
| 1                                              | Three-Lumen Catheter: 7 Fr. (2.5 mm OD) x 20 cm                                                                                         |
| 1                                              | Spring-Wire Guide, Marked: .032" (0.81 mm) dia. x 23-5/8" (60 cm) (Straight Soft Tip on One End - "J" Tip on Other) with Arrow Advancer |
| 1                                              | Introducer Needle: 18 Ga. x 2-1/2" (6.35 cm) XTW                                                                                        |
| 1                                              | Pressure Transduction Probe                                                                                                             |
| 1                                              | Arrow® Raulerson Spring-Wire Introduction Syringe: 5 mL                                                                                 |
| 1                                              | Tissue Dilator: 8.5 Fr. (2.8 mm) x 10.2 cm                                                                                              |
| 3                                              | Dust Cap: Non-Vented                                                                                                                    |
| 1                                              | SecondSite <sup>™</sup> Adjustable Hub: Fastener                                                                                        |
| 1                                              | SecondSite <sup>™</sup> Adjustable Hub: Catheter Clamp                                                                                  |