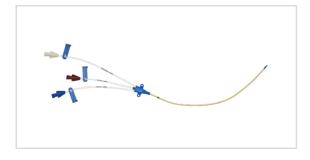

## Vascular Access Product Catalog

Home / Central Venous Catheter / CV-15703-M

Representative photo(s): actual product specifications may vary from that shown in the photo

Multi-Lumen Central Venous Catheterization Set with Blue FlexTip<sup>®</sup> Catheter

CVC SET: 3-LUMEN 7 FR X 20 CM

SKU / Article #: CV-15703-M

## Considerations

Not made with natural rubber latex.

Sales Quantity/Case: 10

| Multi-Lumen Central Venous Catheterization Set with Blue FlexTip® Catheter SKU / Article #: CV-15703-M |                                                                                                                                           |
|--------------------------------------------------------------------------------------------------------|-------------------------------------------------------------------------------------------------------------------------------------------|
| Quantity                                                                                               | Component Description                                                                                                                     |
| 1                                                                                                      | Multi-Lumen Indwelling Catheter: 7 Fr. (2.5 mm OD) x 20 cm Radiopaque Polyurethane with Blue FlexTip <sup>®</sup> , Extension Line Clamps |
| 1                                                                                                      | Spring-Wire Guide, Marked: .032" (0.81 mm) dia. x 60 cm (Straight Soft Tip on One End - "J" Tip on Other) with Arrow Advancer             |
| 1                                                                                                      | Introducer Needle: 18 Ga. x 6.35 to 7.20 cm XTW                                                                                           |
| 1                                                                                                      | Pressure Transduction Probe                                                                                                               |
| 1                                                                                                      | Arrow® Raulerson Spring-Wire Introduction Syringe: 5 mL                                                                                   |
| 1                                                                                                      | Tissue Dilator                                                                                                                            |
| 3                                                                                                      | Dust Cap: Non-Vented                                                                                                                      |
| 1                                                                                                      | Fastener: Catheter Clamp                                                                                                                  |
| 1                                                                                                      | Clamp: Catheter                                                                                                                           |