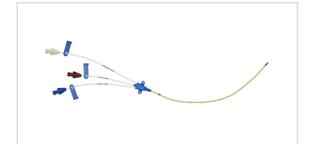

# Three-Lumen CVC

## CVC SET: 3-LUMEN 7 FR X 20 CM

SKU / Article #: CV-15703

## Sales Quantity/Case: 10

| Three-Lumen CVC<br>SKU / Article #: CV-15703 |                                                                                                                                                       |
|----------------------------------------------|-------------------------------------------------------------------------------------------------------------------------------------------------------|
| Quantity                                     | Component Description                                                                                                                                 |
| 1                                            | Three-Lumen Catheter: 7 Fr. (2.5 mm OD) x 20 cm                                                                                                       |
| 1                                            | Spring-Wire Guide, Marked: .032" (0.81 mm) dia. x 23-5/8" (60 cm) (Straight Soft Tip on One End - "J" Tip on Other) with Arrow Advancer with ECG Mark |
| 1                                            | Introducer Needle: 18 Ga. x 2-1/2" (6.35 cm) XTW                                                                                                      |
| 1                                            | Syringe: 5 mL Luer-Slip                                                                                                                               |
| 1                                            | Tissue Dilator: 8.5 Fr. (2.8 mm) x 10.2 cm                                                                                                            |
| 3                                            | Dust Cap: Non-Vented                                                                                                                                  |
| 1                                            | SecondSite <sup>™</sup> Adjustable Hub: Fastener                                                                                                      |
| 1                                            | SecondSite <sup>™</sup> Adjustable Hub: Catheter Clamp                                                                                                |