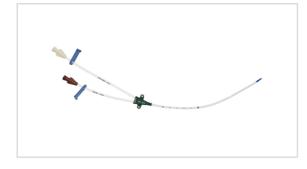

## Two-Lumen CVC

#### CVC SET: 2-LUMEN 8FR X 20CM

SKU / Article #: CV-15802

### Sales Quantity/Case: 10

| Two-Lumen CVC<br>SKU / Article #: CV-15802 |                                                                                                                                                       |
|--------------------------------------------|-------------------------------------------------------------------------------------------------------------------------------------------------------|
| Quantity                                   | Component Description                                                                                                                                 |
| 1                                          | Two-Lumen Catheter: 8 Fr. (2.8 mm OD) x 20 cm                                                                                                         |
| 1                                          | Spring-Wire Guide, Marked: .032" (0.81 mm) dia. x 23-5/8" (60 cm) (Straight Soft Tip on One End - "J" Tip on Other) with Arrow Advancer with ECG Mark |
| 1                                          | Introducer Needle: 18 Ga. x 2-1/2" (6.35 cm) XTW                                                                                                      |
| 1                                          | Syringe: 5 mL Luer-Slip                                                                                                                               |
| 1                                          | Tissue Dilator: 9 Fr. (3.0 mm) x 10.2 cm                                                                                                              |
| 2                                          | Dust Cap: Non-Vented                                                                                                                                  |
| 1                                          | SecondSite <sup>™</sup> Adjustable Hub: Fastener                                                                                                      |
| 1                                          | SecondSite <sup>™</sup> Adjustable Hub: Catheter Clamp                                                                                                |