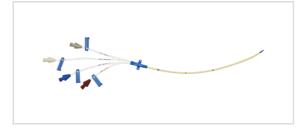

## Vascular Access Product Catalog

Home / Central Venous Catheter / CV-15854

Representative photo(s): actual product specifications may vary from that shown in the photo

Four-Lumen CVC

CVC SET: 4-LUMEN 8.5FR X 20CM

## Considerations

Not made with natural rubber latex.

Sales Quantity/Case: 10

| Four-Lumen CVC<br>SKU / Article #: CV-15854 |                                                                                                                                                       |
|---------------------------------------------|-------------------------------------------------------------------------------------------------------------------------------------------------------|
| Quantity                                    | Component Description                                                                                                                                 |
| 1                                           | Four-Lumen Catheter: 8.5 Fr. (3.0 mm OD) x 20 cm                                                                                                      |
| 1                                           | Spring-Wire Guide, Marked: .032" (0.81 mm) dia. x 23-5/8" (60 cm) (Straight Soft Tip on One End - "J" Tip on Other) with Arrow Advancer with ECG Mark |
| 1                                           | Introducer Needle: 18 Ga. x 2-1/2" (6.35 cm) XTW                                                                                                      |
| 1                                           | Syringe: 5 mL Luer-Slip                                                                                                                               |
| 1                                           | Tissue Dilator: 9 Fr. (3.0 mm) x 10.2 cm                                                                                                              |
| 4                                           | Dust Cap: Non-Vented                                                                                                                                  |
| 1                                           | SecondSite <sup>™</sup> Adjustable Hub: Fastener                                                                                                      |
| 1                                           | SecondSite <sup>™</sup> Adjustable Hub: Catheter Clamp                                                                                                |