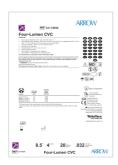

## Vascular Access Product Catalog

Home / Central Venous Catheter / CV-15854

Representative photo(s): actual product specifications may vary from that shown in the photo

Four-Lumen CVC

CVC SET: 4-LUMEN 8.5FR X 20CM

SKU / Article #: CV-15854

Highlights

CE Mark

## Considerations

Not made with natural rubber latex.

Sales Quantity/Case: 10

| Four-Lumen CVC<br>SKU / Article #: CV-15854 |                                                                                                                                                       |
|---------------------------------------------|-------------------------------------------------------------------------------------------------------------------------------------------------------|
| Quantity                                    | Component Description                                                                                                                                 |
| 1                                           | Four-Lumen Catheter: 8.5 Fr. (3.0 mm OD) x 20 cm                                                                                                      |
| 1                                           | Spring-Wire Guide, Marked: .032" (0.81 mm) dia. x 23-5/8" (60 cm) (Straight Soft Tip on One End - "J" Tip on Other) with Arrow Advancer with ECG Mark |
| 1                                           | Introducer Needle: 18 Ga. x 2-1/2" (6.35 cm) XTW                                                                                                      |
| 1                                           | Syringe: 5 mL Luer-Slip                                                                                                                               |
| 1                                           | Tissue Dilator: 9 Fr. (3.0 mm) x 10.2 cm                                                                                                              |
| 4                                           | Dust Cap: Non-Vented                                                                                                                                  |
| 1                                           | SecondSite <sup>™</sup> Adjustable Hub: Fastener                                                                                                      |
| 1                                           | SecondSite <sup>™</sup> Adjustable Hub: Catheter Clamp                                                                                                |