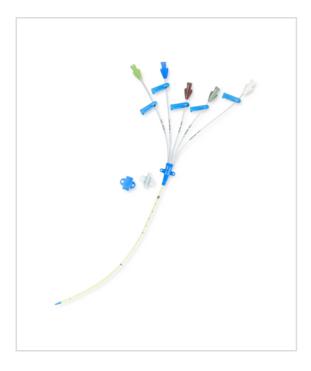

## Vascular Access Product Catalog

Home / Central Venous Catheter / CV-15955

Five-Lumen CVC

CVC SET: 5-LUMEN 9.5FR X 20CM

SKU / Article #: CV-15955

Highlights

CE Mark

Considerations

Not made with natural rubber latex.

Sales Quantity/Case: 5

Representative photo(s): actual product specifications may vary from that shown in the photo

| Five-Lumen CVC<br>SKU / Article #: CV-15955 |                                                                                                                                                       |
|---------------------------------------------|-------------------------------------------------------------------------------------------------------------------------------------------------------|
| Quantity                                    | Component Description                                                                                                                                 |
| 1                                           | Five-Lumen Catheter: 9.5 Fr. (3.3 mm OD) x 20 cm                                                                                                      |
| 1                                           | Spring-Wire Guide, Marked: .032" (0.81 mm) dia. x 23-5/8" (60 cm) (Straight Soft Tip on One End - "J" Tip on Other) with Arrow Advancer with ECG Mark |
| 1                                           | Introducer Needle: 18 Ga. x 2-1/2" (6.35 cm) XTW                                                                                                      |
| 1                                           | Syringe: 5 mL Luer-Slip                                                                                                                               |
| 1                                           | Tissue Dilator: 10 Fr. (3.5 mm) x 10.2 cm                                                                                                             |
| 5                                           | Dust Cap: Non-Vented                                                                                                                                  |
| 1                                           | SecondSite <sup>™</sup> Adjustable Hub: Fastener                                                                                                      |
| 1                                           | SecondSite <sup>™</sup> Adjustable Hub: Catheter Clamp                                                                                                |