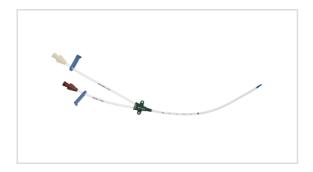

#### Vascular Access Product Catalog

Home / Central Venous Catheter / CV-16702-E

Representative photo(s): actual product specifications may vary from that shown in the photo

## Two-Lumen CVC

CVC SET: 2-LUMEN 7FR X 20CM

SKU / Article #: CV-16702-E

## Considerations

Not made with natural rubber latex.

Sales Quantity/Case: 10

| Two-Lumen CVC<br>SKU / Article #: CV-16702-E |                                                                                                                                         |
|----------------------------------------------|-----------------------------------------------------------------------------------------------------------------------------------------|
| Quantity                                     | Component Description                                                                                                                   |
| 1                                            | Two-Lumen Catheter: 7 Fr. (2.5 mm OD) x 20 cm                                                                                           |
| 1                                            | Spring-Wire Guide, Marked: .032" (0.81 mm) dia. x 23-5/8" (60 cm) (Straight Soft Tip on One End - "J" Tip on Other) with Arrow Advancer |
| 1                                            | Introducer Needle: 18 Ga. x 2-1/2" (6.35 cm) XTW                                                                                        |
| 1                                            | Pressure Transduction Probe                                                                                                             |
| 1                                            | Arrow® Raulerson Spring-Wire Introduction Syringe: 5 mL                                                                                 |
| 1                                            | Tissue Dilator: 8.5 Fr. (2.8 mm) x 10.2 cm                                                                                              |
| 2                                            | Dust Cap: Non-Vented                                                                                                                    |
| 1                                            | SecondSite <sup>™</sup> Adjustable Hub: Fastener                                                                                        |
| 1                                            | SecondSite <sup>™</sup> Adjustable Hub: Catheter Clamp                                                                                  |