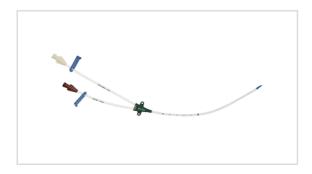

## Vascular Access Product Catalog

Home / Central Venous Catheter / CV-16702

Representative photo(s): actual product specifications may vary from that shown in the photo

Two-Lumen CVC

CVC SET: 2-LUMEN 7 FR X 20 CM

## Considerations

Not made with natural rubber latex.

Sales Quantity/Case: 10

| Two-Lumen CVC<br>SKU / Article #: CV-16702 |                                                                                                                                                       |
|--------------------------------------------|-------------------------------------------------------------------------------------------------------------------------------------------------------|
| Quantity                                   | Component Description                                                                                                                                 |
| 1                                          | Two-Lumen Catheter: 7 Fr. (2.5 mm OD) x 20 cm                                                                                                         |
| 1                                          | Spring-Wire Guide, Marked: .032" (0.81 mm) dia. x 23-5/8" (60 cm) (Straight Soft Tip on One End - "J" Tip on Other) with Arrow Advancer with ECG Mark |
| 1                                          | Introducer Needle: 18 Ga. x 2-1/2" (6.35 cm) XTW                                                                                                      |
| 1                                          | Syringe: 5 mL Luer-Slip                                                                                                                               |
| 1                                          | Tissue Dilator: 8.5 Fr. (2.8 mm) x 10.2 cm                                                                                                            |
| 2                                          | Dust Cap: Non-Vented                                                                                                                                  |
| 1                                          | SecondSite <sup>™</sup> Adjustable Hub: Fastener                                                                                                      |
| 1                                          | SecondSite <sup>™</sup> Adjustable Hub: Catheter Clamp                                                                                                |