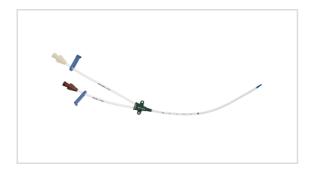

## Two-Lumen CVC

CVC SET: 2-LUMEN 7 FR X 20 CM

SKU / Article #: CV-17702-E

## Considerations

Not made with natural rubber latex.

Sales Quantity/Case: 10

| Two-Lumen CVC<br>SKU / Article #: CV-17702-E |                                                                                                                                         |
|----------------------------------------------|-----------------------------------------------------------------------------------------------------------------------------------------|
| Quantity                                     | Component Description                                                                                                                   |
| 1                                            | Two-Lumen Catheter: 7 Fr. (2.5 mm OD) x 20 cm                                                                                           |
| 1                                            | Spring-Wire Guide, Marked: .032" (0.81 mm) dia. x 23-5/8" (60 cm) (Straight Soft Tip on One End - "J" Tip on Other) with Arrow Advancer |
| 1                                            | Introducer Needle: 18 Ga. x 2-1/2" (6.35 cm) XTW                                                                                        |
| 1                                            | Pressure Transduction Probe                                                                                                             |
| 1                                            | Arrow® Raulerson Spring-Wire Introduction Syringe: 5 mL                                                                                 |
| 1                                            | Tissue Dilator: 8.5 Fr. (2.8 mm) x 10.2 cm                                                                                              |
| 2                                            | Dust Cap: Non-Vented                                                                                                                    |
| 1                                            | SecondSite <sup>™</sup> Adjustable Hub: Fastener                                                                                        |
| 1                                            | SecondSite <sup>™</sup> Adjustable Hub: Catheter Clamp                                                                                  |