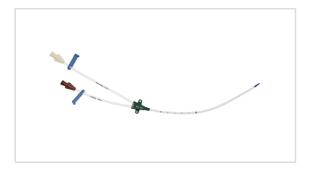

## Vascular Access Product Catalog

Representative photo(s): actual product specifications may vary from that shown in the photo

Two-Lumen Central Venous
Catheterization Set with Blue FlexTip®
Catheter

CVC SET: 2-LUMEN 7 FR X 20 CM

## Considerations

Not made with natural rubber latex.

Sales Quantity/Case: 10

| Two-Lumen Central Venous Catheterization Set with Blue FlexTip® Catheter SKU / Article #: CV-17702-M |                                                                                                                                         |
|------------------------------------------------------------------------------------------------------|-----------------------------------------------------------------------------------------------------------------------------------------|
| Quantity                                                                                             | Component Description                                                                                                                   |
| 1                                                                                                    | Two-Lumen Indwelling Catheter: 7 Fr. (2.5 mm OD) x 20 cm Radiopaque Polyurethane with Blue FlexTip <sup>®</sup> , Extension Line Clamps |
| 1                                                                                                    | Spring-Wire Guide, Marked: .032" (0.81 mm) dia. x 60 cm (Straight Soft Tip on One End - "J" Tip on Other) with Arrow Advancer           |
| 1                                                                                                    | Introducer Needle: 18 Ga. x 6.35 to 7.20 cm XTW                                                                                         |
| 1                                                                                                    | Pressure Transduction Probe                                                                                                             |
| 1                                                                                                    | Arrow® Raulerson Spring-Wire Introduction Syringe: 5 mL                                                                                 |
| 1                                                                                                    | Tissue Dilator                                                                                                                          |
| 2                                                                                                    | Dust Cap: Non-Vented                                                                                                                    |
| 1                                                                                                    | Fastener: Catheter Clamp                                                                                                                |
| 1                                                                                                    | Clamp: Catheter                                                                                                                         |