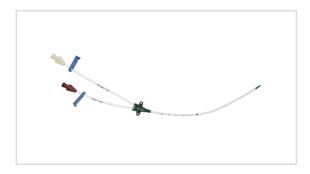

## Vascular Access Product Catalog

Home / Central Venous Catheter / CV-17702

Representative photo(s): actual product specifications may vary from that shown in the photo

Two-Lumen CVC

CVC SET: 2-LUMEN 7 FR X 20 CM

## Considerations

Not made with natural rubber latex.

Sales Quantity/Case: 10

| Two-Lumen CVC<br>SKU / Article #: CV-17702 |                                                                                                                                                       |
|--------------------------------------------|-------------------------------------------------------------------------------------------------------------------------------------------------------|
| Quantity                                   | Component Description                                                                                                                                 |
| 1                                          | Two-Lumen Catheter: 7 Fr. (2.5 mm OD) x 20 cm                                                                                                         |
| 1                                          | Spring-Wire Guide, Marked: .032" (0.81 mm) dia. x 23-5/8" (60 cm) (Straight Soft Tip on One End - "J" Tip on Other) with Arrow Advancer with ECG Mark |
| 1                                          | Introducer Needle: 18 Ga. x 2-1/2" (6.35 cm) XTW                                                                                                      |
| 1                                          | Syringe: 5 mL Luer-Slip                                                                                                                               |
| 1                                          | Tissue Dilator: 8.5 Fr. (2.8 mm) x 10.2 cm                                                                                                            |
| 2                                          | Dust Cap: Non-Vented                                                                                                                                  |
| 1                                          | SecondSite <sup>™</sup> Adjustable Hub: Fastener                                                                                                      |
| 1                                          | SecondSite <sup>™</sup> Adjustable Hub: Catheter Clamp                                                                                                |