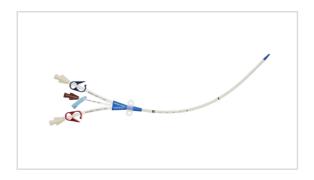

## Three-Lumen CVC

CVC SET: 3-LUMEN 12FR X 16CM

SKU / Article #: DE-12123F-S

### Considerations

Not made with natural rubber latex.

Sales Quantity/Case: 5

| Three-Lumen CVC<br>SKU / Article #: DE-12123F-S |                                                                                                                                                                |
|-------------------------------------------------|----------------------------------------------------------------------------------------------------------------------------------------------------------------|
| Quantity                                        | Component Description                                                                                                                                          |
| 1                                               | Three-Lumen Catheter: 12 Fr. (4.1 mm OD) x 16 cm                                                                                                               |
| 1                                               | Spring-Wire Guide, Nitinol, Marked: .035" (0.89 mm) dia. x 23-5/8" (60 cm) (Straight Soft Tip on One End - "J" Tip on Other) with Arrow Advancer with ECG Mark |
| 1                                               | Catheter: 18 Ga. x 2-1/2" (6.35 cm) Radiopaque over 20 Ga. RW Introducer Needle                                                                                |
| 1                                               | Introducer Needle: Echogenic 18 Ga. x 2-1/2" (6.35 cm) XTW                                                                                                     |
| 1                                               | Pressure Transduction Probe                                                                                                                                    |
| 1                                               | Arrow® Raulerson Spring-Wire Introduction Syringe: 5 mL                                                                                                        |
| 1                                               | Tissue Dilator: 12 Fr. (4.0 mm) x 14 cm                                                                                                                        |
| 3                                               | Dust Cap: Non-Vented                                                                                                                                           |
| 1                                               | SharpsAway <sup>®</sup> II Locking Disposal Cup                                                                                                                |
| 1                                               | Drape: 24" x 36" (61 cm x 91 cm)                                                                                                                               |
| 1                                               | Safety Scalpel: #11                                                                                                                                            |