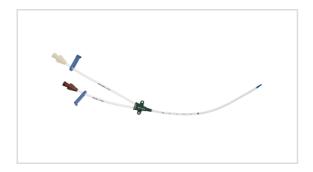

## Vascular Access Product Catalog

Home / Central Venous Catheter / DE-12702-S

Representative photo(s): actual product specifications may vary from that shown in the photo

# Two-Lumen CVC

CVC SET: 2-LUMEN 7FR X 16CM

SKU / Article #: DE-12702-S

## Considerations

Not made with natural rubber latex.

Sales Quantity/Case: 5

| Two-Lumen CVC<br>SKU / Article #: DE-12702-S |                                                                                                                                                  |
|----------------------------------------------|--------------------------------------------------------------------------------------------------------------------------------------------------|
| Quantity                                     | Component Description                                                                                                                            |
| 1                                            | Two-Lumen Catheter: 7 Fr. (2.5 mm OD) x 16 cm                                                                                                    |
| 1                                            | Spring-Wire Guide, Nitinol, Marked: .025" (0.64 mm) dia. x 17-3/4" (45 cm) (Straight Soft Tip on One End - "J" Tip on Other) with Arrow Advancer |
| 1                                            | Catheter: 18 Ga. x 2-1/2" (6.35 cm) Radiopaque over 20 Ga. RW Introducer Needle                                                                  |
| 1                                            | Introducer Needle: Echogenic 18 Ga. x 2-1/2" (6.35 cm) XTW                                                                                       |
| 1                                            | Pressure Transduction Probe                                                                                                                      |
| 1                                            | Arrow® Raulerson Spring-Wire Introduction Syringe: 5 mL                                                                                          |
| 1                                            | Tissue Dilator: 8.5 Fr. (2.8 mm) x 10.2 cm                                                                                                       |
| 2                                            | Dust Cap: Non-Vented                                                                                                                             |
| 1                                            | SecondSite <sup>™</sup> Adjustable Hub: Fastener                                                                                                 |
| 1                                            | SecondSite <sup>™</sup> Adjustable Hub: Catheter Clamp                                                                                           |
| 1                                            | SharpsAway® II Locking Disposal Cup                                                                                                              |
| 1                                            | Safety Scalpel: #11                                                                                                                              |