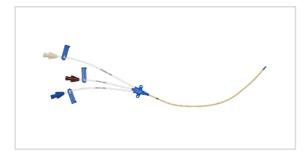

#### Vascular Access Product Catalog

Home / Central Venous Catheter / DE-12703-S

Representative photo(s): actual product specifications may vary from that shown in the photo

# Three-Lumen CVC

CVC SET: 3-LUMEN 7FR X 16CM

SKU / Article #: DE-12703-S

### Considerations

Not made with natural rubber latex.

Sales Quantity/Case: 5

| Three-Lumen CVC<br>SKU / Article #: DE-12703-S |                                                                                                                                                  |
|------------------------------------------------|--------------------------------------------------------------------------------------------------------------------------------------------------|
| Quantity                                       | Component Description                                                                                                                            |
| 1                                              | Three-Lumen Catheter: 7 Fr. (2.5 mm OD) x 16 cm                                                                                                  |
| 1                                              | Spring-Wire Guide, Nitinol, Marked: .032" (0.81 mm) dia. x 17-3/4" (45 cm) (Straight Soft Tip on One End - "J" Tip on Other) with Arrow Advancer |
| 1                                              | Catheter: 18 Ga. x 2-1/2" (6.35 cm) Radiopaque over 20 Ga. RW Introducer Needle                                                                  |
| 1                                              | Introducer Needle: Echogenic 18 Ga. x 2-1/2" (6.35 cm) XTW                                                                                       |
| 1                                              | Pressure Transduction Probe                                                                                                                      |
| 1                                              | Arrow® Raulerson Spring-Wire Introduction Syringe: 5 mL                                                                                          |
| 1                                              | Tissue Dilator: 8.5 Fr. (2.8 mm) x 10.2 cm                                                                                                       |
| 3                                              | Dust Cap: Non-Vented                                                                                                                             |
| 1                                              | SecondSite <sup>™</sup> Adjustable Hub: Fastener                                                                                                 |
| 1                                              | SecondSite <sup>™</sup> Adjustable Hub: Catheter Clamp                                                                                           |
| 1                                              | SharpsAway® II Locking Disposal Cup                                                                                                              |
| 1                                              | Safety Scalpel: #11                                                                                                                              |