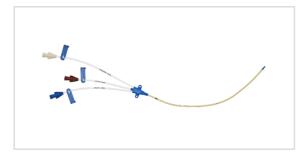

#### Vascular Access Product Catalog

Home / Central Venous Catheter / DE-12853-S

Representative photo(s): actual product specifications may vary from that shown in the photo

# Three-Lumen CVC

CVC SET: 3-LUMEN 8.5FR X 16CM

SKU / Article #: DE-12853-S

### Considerations

Not made with natural rubber latex.

Sales Quantity/Case: 5

| Three-Lumen CVC<br>SKU / Article #: DE-12853-S |                                                                                                                                                  |
|------------------------------------------------|--------------------------------------------------------------------------------------------------------------------------------------------------|
| Quantity                                       | Component Description                                                                                                                            |
| 1                                              | Three-Lumen Catheter: 8.5 Fr. (3.0 mm OD) x 16 cm                                                                                                |
| 1                                              | Spring-Wire Guide, Nitinol, Marked: .032" (0.81 mm) dia. x 17-3/4" (45 cm) (Straight Soft Tip on One End - "J" Tip on Other) with Arrow Advancer |
| 1                                              | Catheter: 18 Ga. x 2-1/2" (6.35 cm) Radiopaque over 20 Ga. RW Introducer Needle                                                                  |
| 1                                              | Introducer Needle: Echogenic 18 Ga. x 2-1/2" (6.35 cm) XTW                                                                                       |
| 1                                              | Pressure Transduction Probe                                                                                                                      |
| 1                                              | Arrow® Raulerson Spring-Wire Introduction Syringe: 5 mL                                                                                          |
| 1                                              | Tissue Dilator: 9 Fr. (3.0 mm) x 10.2 cm                                                                                                         |
| 3                                              | Dust Cap: Non-Vented                                                                                                                             |
| 1                                              | SecondSite <sup>™</sup> Adjustable Hub: Fastener                                                                                                 |
| 1                                              | SecondSite <sup>™</sup> Adjustable Hub: Catheter Clamp                                                                                           |
| 1                                              | SharpsAway® II Locking Disposal Cup                                                                                                              |
| 1                                              | Safety Scalpel: #11                                                                                                                              |