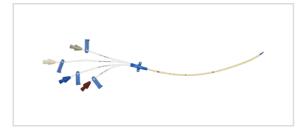

#### Vascular Access Product Catalog

Home / Central Venous Catheter / DE-12854-S

Representative photo(s): actual product specifications may vary from that shown in the photo

# Four-Lumen CVC

CVC SET: 4-LUMEN 8.5FR X 16CM

SKU / Article #: DE-12854-S

#### Considerations

Not made with natural rubber latex.

Sales Quantity/Case: 5

| Four-Lumen CVC<br>SKU / Article #: DE-12854-S |                                                                                                                                                  |
|-----------------------------------------------|--------------------------------------------------------------------------------------------------------------------------------------------------|
| Quantity                                      | Component Description                                                                                                                            |
| 1                                             | Four-Lumen Catheter: 8.5 Fr. (3.0 mm OD) x 16 cm                                                                                                 |
| 1                                             | Spring-Wire Guide, Nitinol, Marked: .032" (0.81 mm) dia. x 17-3/4" (45 cm) (Straight Soft Tip on One End - "J" Tip on Other) with Arrow Advancer |
| 1                                             | Catheter: 18 Ga. x 2-1/2" (6.35 cm) Radiopaque over 20 Ga. RW Introducer Needle                                                                  |
| 1                                             | Introducer Needle: Echogenic 18 Ga. x 2-1/2" (6.35 cm) XTW                                                                                       |
| 1                                             | Pressure Transduction Probe                                                                                                                      |
| 1                                             | Arrow® Raulerson Spring-Wire Introduction Syringe: 5 mL                                                                                          |
| 1                                             | Tissue Dilator: 9 Fr. (3.0 mm) x 10.2 cm                                                                                                         |
| 4                                             | Dust Cap: Non-Vented                                                                                                                             |
| 1                                             | SecondSite <sup>™</sup> Adjustable Hub: Fastener                                                                                                 |
| 1                                             | SecondSite <sup>™</sup> Adjustable Hub: Catheter Clamp                                                                                           |
| 1                                             | SharpsAway® II Locking Disposal Cup                                                                                                              |
| 1                                             | Safety Scalpel: #11                                                                                                                              |