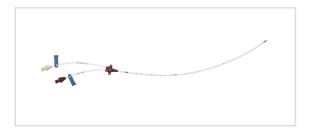

#### Vascular Access Product Catalog

Home / Central Venous Catheter / DE-14702-S

Representative photo(s): actual product specifications may vary from that shown in the photo

# Two-Lumen CVC

CVC SET: 2-LUMEN 7FR X 30CM

SKU / Article #: DE-14702-S

### Considerations

Not made with natural rubber latex.

Sales Quantity/Case: 5

| Two-Lumen CVC<br>SKU / Article #: DE-14702-S |                                                                                                                                                                |
|----------------------------------------------|----------------------------------------------------------------------------------------------------------------------------------------------------------------|
| Quantity                                     | Component Description                                                                                                                                          |
| 1                                            | Two-Lumen Catheter: 7 Fr. (2.5 mm OD) x 30 cm                                                                                                                  |
| 1                                            | Spring-Wire Guide, Nitinol, Marked: .032" (0.81 mm) dia. x 26-3/4" (68 cm) (Straight Soft Tip on One End - "J" Tip on Other) with Arrow Advancer with ECG mark |
| 1                                            | Catheter: 18 Ga. x 2-1/2" (6.35 cm) Radiopaque over 20 Ga. RW Introducer Needle                                                                                |
| 1                                            | Introducer Needle: Echogenic 18 Ga. x 2-1/2" (6.35 cm) XTW                                                                                                     |
| 1                                            | Pressure Transduction Probe                                                                                                                                    |
| 1                                            | Arrow® Raulerson Spring-Wire Introduction Syringe: 5 mL                                                                                                        |
| 1                                            | Tissue Dilator: 8.5 Fr. (2.8 mm) x 10.2 cm                                                                                                                     |
| 2                                            | Dust Cap: Non-Vented                                                                                                                                           |
| 1                                            | SecondSite <sup>™</sup> Adjustable Hub: Fastener                                                                                                               |
| 1                                            | SecondSite <sup>™</sup> Adjustable Hub: Catheter Clamp                                                                                                         |
| 1                                            | SharpsAway <sup>®</sup> II Locking Disposal Cup                                                                                                                |
| 1                                            | Safety Scalpel: #11                                                                                                                                            |