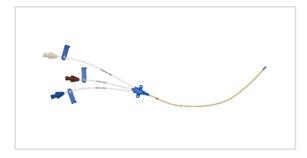

# Three-Lumen CVC

CVC SET: 3-LUMEN 7FR X 20CM

SKU / Article #: DE-15703-S

### Considerations

Not made with natural rubber latex.

Sales Quantity/Case: 5

| Quantity | Component Description                                                                                                                                          |
|----------|----------------------------------------------------------------------------------------------------------------------------------------------------------------|
| 1        | Three-Lumen Catheter: 7 Fr. (2.5 mm OD) x 20 cm                                                                                                                |
| 1        | Spring-Wire Guide, Nitinol, Marked: .032" (0.81 mm) dia. x 23-5/8" (60 cm) (Straight Soft Tip on One End - "J" Tip on Other) with Arrow Advancer with ECG Mark |
| 1        | Catheter: 18 Ga. x 2-1/2" (6.35 cm) Radiopaque over 20 Ga. RW Introducer Needle                                                                                |
| 1        | Introducer Needle: Echogenic 18 Ga. x 2-1/2" (6.35 cm) XTW                                                                                                     |
| 1        | Pressure Transduction Probe                                                                                                                                    |
| 1        | Arrow® Raulerson Spring-Wire Introduction Syringe: 5 mL                                                                                                        |
| 1        | Tissue Dilator: 8.5 Fr. (2.8 mm) x 10.2 cm                                                                                                                     |
| 3        | Dust Cap: Non-Vented                                                                                                                                           |
| 1        | SecondSite <sup>™</sup> Adjustable Hub: Fastener                                                                                                               |
| 1        | SecondSite <sup>™</sup> Adjustable Hub: Catheter Clamp                                                                                                         |
| 1        | SharpsAway® II Locking Disposal Cup                                                                                                                            |
| 1        | Safety Scalpel: #11                                                                                                                                            |