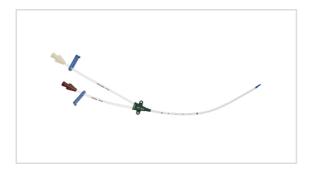

#### Vascular Access Product Catalog

Home / Central Venous Catheter / DE-15802-S

Representative photo(s): actual product specifications may vary from that shown in the photo

# Two-Lumen CVC

CVC SET: 2-LUMEN 8FR X 20CM

SKU / Article #: DE-15802-S

### Considerations

Not made with natural rubber latex.

Sales Quantity/Case: 5

| Two-Lumen CVC<br>SKU / Article #: DE-15802-S |                                                                                                                                                                |
|----------------------------------------------|----------------------------------------------------------------------------------------------------------------------------------------------------------------|
| Quantity                                     | Component Description                                                                                                                                          |
| 1                                            | Two-Lumen Catheter: 8 Fr. (2.8 mm OD) x 20 cm                                                                                                                  |
| 1                                            | Spring-Wire Guide, Nitinol, Marked: .032" (0.81 mm) dia. x 23-5/8" (60 cm) (Straight Soft Tip on One End - "J" Tip on Other) with Arrow Advancer with ECG Mark |
| 1                                            | Catheter: 18 Ga. x 2-1/2" (6.35 cm) Radiopaque over 20 Ga. RW Introducer Needle                                                                                |
| 1                                            | Introducer Needle: Echogenic 18 Ga. x 2-1/2" (6.35 cm) XTW                                                                                                     |
| 1                                            | Pressure Transduction Probe                                                                                                                                    |
| 1                                            | Arrow® Raulerson Spring-Wire Introduction Syringe: 5 mL                                                                                                        |
| 1                                            | Tissue Dilator: 9 Fr. (3.0 mm) x 10.2 cm                                                                                                                       |
| 2                                            | Dust Cap: Non-Vented                                                                                                                                           |
| 1                                            | SecondSite <sup>™</sup> Adjustable Hub: Fastener                                                                                                               |
| 1                                            | SecondSite <sup>™</sup> Adjustable Hub: Catheter Clamp                                                                                                         |
| 1                                            | SharpsAway® II Locking Disposal Cup                                                                                                                            |
| 1                                            | Safety Scalpel: #11                                                                                                                                            |