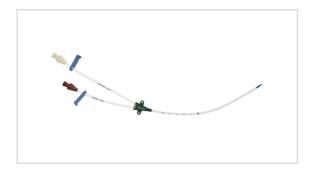

## Vascular Access Product Catalog

Home / Central Venous Catheter / DE-17702-S

Representative photo(s): actual product specifications may vary from that shown in the photo

# Two-Lumen CVC

CVC SET: 2-LUMEN 7FR X 20CM

SKU / Article #: DE-17702-S

## Considerations

Not made with natural rubber latex.

Sales Quantity/Case: 5

| Two-Lumen CVC<br>SKU / Article #: DE-17702-S |                                                                                                                                                                |
|----------------------------------------------|----------------------------------------------------------------------------------------------------------------------------------------------------------------|
| Quantity                                     | Component Description                                                                                                                                          |
| 1                                            | Two-Lumen Catheter: 7 Fr. (2.5 mm OD) x 20 cm                                                                                                                  |
| 1                                            | Spring-Wire Guide, Nitinol, Marked: .032" (0.81 mm) dia. x 23-5/8" (60 cm) (Straight Soft Tip on One End - "J" Tip on Other) with Arrow Advancer with ECG Mark |
| 1                                            | Catheter: 18 Ga. x 2-1/2" (6.35 cm) Radiopaque over 20 Ga. RW Introducer Needle                                                                                |
| 1                                            | Introducer Needle: Echogenic 18 Ga. x 2-1/2" (6.35 cm) XTW                                                                                                     |
| 1                                            | Pressure Transduction Probe                                                                                                                                    |
| 1                                            | Arrow® Raulerson Spring-Wire Introduction Syringe: 5 mL                                                                                                        |
| 1                                            | Tissue Dilator: 8.5 Fr. (2.8 mm) x 10.2 cm                                                                                                                     |
| 2                                            | Dust Cap: Non-Vented                                                                                                                                           |
| 1                                            | SecondSite <sup>™</sup> Adjustable Hub: Fastener                                                                                                               |
| 1                                            | SecondSite <sup>™</sup> Adjustable Hub: Catheter Clamp                                                                                                         |
| 1                                            | SharpsAway® II Locking Disposal Cup                                                                                                                            |
| 1                                            | Safety Scalpel: #11                                                                                                                                            |