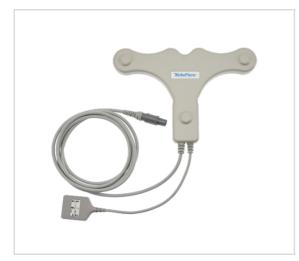

**The Flex**® Vascular Access Product Catalog

Representative photo(s): actual product specifications may vary from that shown in the photo

Home / Tip Positioning Systems / DLX-200-TP-R

VPS Rhythm<sup>®</sup> DLX T-Piece -Refurbished

VPS RHYTHM DLX T-PIECE REFURB ACCESSORY

SKU / Article #: DLX-200-TP-R

Highlights

CE Mark

Sales Quantity/Case: 1

The products in this catalog may not be available in all countries. Please contact your local representative. Indications, contraindications, warnings and instructions for use can be found in the Product Instructions for Use available under the Documents section on this page, where an IFU is available.