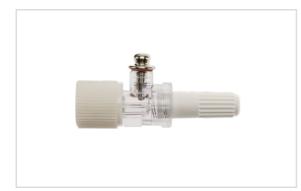

Home / Tip Positioning Systems / EG-04900 Arrow-Johans<sup>™</sup> ECG Adapter for Right Atrial Electrocardiography (RAECG) ECG ADAPTER COMPONENT SKU / Article #: EG-04900 Highlights

CE Mark

Representative photo(s): actual product specifications may vary from that shown in the photo

Sales Quantity/Case: 50

| Arrow-Johans <sup>™</sup> ECG Adapter for Right Atrial Electrocardiography (RAECG)<br>SKU / Article #: EG-04900 |                                          |
|-----------------------------------------------------------------------------------------------------------------|------------------------------------------|
| Quantity                                                                                                        | Component Description                    |
| 1                                                                                                               | Adapter: Arrow-Johans <sup>™</sup> RAECG |