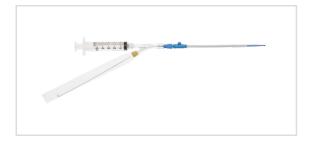

#### Vascular Access Product Catalog

Home / Trauma / El-04080

Representative photo(s): actual product specifications may vary from that shown in the photo

# Emergency Infusion Device - EID<sup>™</sup> EMERGENCY INFUSION DEVICE SET

SKU / Article #: EI-04080

### Considerations

Not made with natural rubber latex.

Sales Quantity/Case: 10

| Emergency Infusion Device - EID <sup>™</sup> SKU / Article #: EI-04080 |                                                                                                                                                                                                                                                                             |  |  |  |  |
|------------------------------------------------------------------------|-----------------------------------------------------------------------------------------------------------------------------------------------------------------------------------------------------------------------------------------------------------------------------|--|--|--|--|
| Quantity                                                               | Component Description                                                                                                                                                                                                                                                       |  |  |  |  |
| 1                                                                      | EID <sup>™</sup> Emergency Infusion Device: 8.5 Fr. x 3-1/2" (8.9 cm) ArrowFlex <sup>®</sup> Radiopaque FEP Sheath/Dilator over 17 Ga. x 5-1/2" (14 cm) TW Needle, .035" (0.89 mm) dia. x 13-3/16" (33.5 cm) Spring-Wire Guide, 5 mL Luer-Lock Syringe and Sterility Tubing |  |  |  |  |
| 1                                                                      | Scalpel: #11                                                                                                                                                                                                                                                                |  |  |  |  |