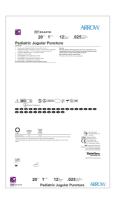

# Pediatric Jugular Puncture

PEDIATRIC JUGULAR SET: 20 GA X 12 CM

SKU / Article #: ES-04150

## Considerations

Not made with natural rubber latex.

Sales Quantity/Case: 10

| Pediatric Jugular Puncture<br>SKU / Article #: ES-04150 |                                                                                                                                 |
|---------------------------------------------------------|---------------------------------------------------------------------------------------------------------------------------------|
| Quantity                                                | Component Description                                                                                                           |
| 1                                                       | One-Lumen Catheter: 20 Ga. (1.2 mm OD) x 12 cm                                                                                  |
| 1                                                       | Spring-Wire Guide: .025" (0.64 mm) dia. x 13-3/4" (35 cm) (Straight Soft Tip on One End - "J" Tip on Other) with Arrow Advancer |
| 1                                                       | Introducer Needle: 20 Ga. x 2" (5.08 cm) XTW                                                                                    |
| 1                                                       | Syringe: 3 mL Luer-Slip                                                                                                         |
| 1                                                       | Tissue Dilator: 4 Fr. (1.35 mm) x 7.6 cm                                                                                        |
| 1                                                       | Tissue Dilator: 4 Fr. (1.35 mm) x 4.1 cm                                                                                        |
| 1                                                       | SecondSite <sup>™</sup> Adjustable Hub: Catheter Clamp                                                                          |
| 1                                                       | SecondSite <sup>™</sup> Adjustable Hub: Fastener                                                                                |