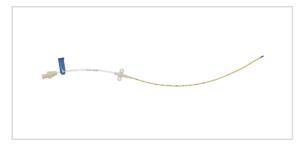

## Vascular Access Product Catalog

Home / Central Venous Catheter / ES-04218

Representative photo(s): actual product specifications may vary from that shown in the photo

One-Lumen CVC

CVC SET: 18 GA X 8" (20 CM)

## Considerations

Not made with natural rubber latex.

Sales Quantity/Case: 10

One-Lumen CVC SKU / Article #: ES-04218 Quantity Component Description 1 One-Lumen Catheter: 18 Ga. (1.5 mm OD) x 20 cm 1 Spring-Wire Guide, Marked: .025" (0.64 mm) dia. x 17-3/4" (45 cm) (Straight Soft Tip on One End - "J" Tip on Other) with Arrow Advancer 1 Introducer Needle: 18 Ga. x 2-1/2" (6.35 cm) RW 1 Syringe: 5 mL Luer-Slip 1 Tissue Dilator SecondSite<sup>™</sup> Adjustable Hub: Catheter Clamp 1 SecondSite<sup>™</sup> Adjustable Hub: Fastener 1