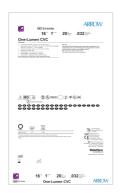

## Vascular Access Product Catalog

Home / Central Venous Catheter / ES-04300

Representative photo(s): actual product specifications may vary from that shown in the photo

One-Lumen CVC

CVC SET: 16 GA X 8"

SKU / Article #: ES-04300

Considerations

Not made with natural rubber latex.

Sales Quantity/Case: 10

| One-Lumen CVC<br>SKU / Article #: ES-04300 |                                                                                                             |
|--------------------------------------------|-------------------------------------------------------------------------------------------------------------|
| Quantity                                   | Component Description                                                                                       |
| 1                                          | One-Lumen Catheter: 16 Ga. (1.8 mm OD) x 20 cm                                                              |
| 1                                          | Spring-Wire Guide: .032" (0.81 mm) dia. x 17-3/4" (45 cm) (Straight Soft Tip on One End - "J" Tip on Other) |
| 1                                          | Introducer Needle: 18 Ga. x 2-1/2" (6.35 cm) XTW                                                            |
| 1                                          | Syringe: 5 mL Luer-Slip                                                                                     |
| 1                                          | Tissue Dilator: 7 Fr. (2.3 mm) x 10.2 cm                                                                    |
| 1                                          | SecondSite <sup>™</sup> Adjustable Hub: Fastener                                                            |
| 1                                          | SecondSite <sup>™</sup> Adjustable Hub: Catheter Clamp                                                      |