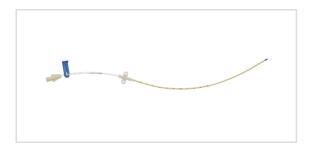

## Vascular Access Product Catalog

Home / Central Venous Catheter / ES-04300

Representative photo(s): actual product specifications may vary from that shown in the photo

One-Lumen CVC

CVC SET: 16 GA X 8"

SKU / Article #: ES-04300

Considerations

Not made with natural rubber latex.

Sales Quantity/Case: 10

| One-Lumen CVC<br>SKU / Article #: ES-04300 |                                                                                                             |
|--------------------------------------------|-------------------------------------------------------------------------------------------------------------|
| Quantity                                   | Component Description                                                                                       |
| 1                                          | One-Lumen Catheter: 16 Ga. (1.8 mm OD) x 20 cm                                                              |
| 1                                          | Spring-Wire Guide: .032" (0.81 mm) dia. x 17-3/4" (45 cm) (Straight Soft Tip on One End - "J" Tip on Other) |
| 1                                          | Introducer Needle: 18 Ga. x 2-1/2" (6.35 cm) XTW                                                            |
| 1                                          | Syringe: 5 mL Luer-Slip                                                                                     |
| 1                                          | Tissue Dilator: 7 Fr. (2.3 mm) x 10.2 cm                                                                    |
| 1                                          | SecondSite <sup>™</sup> Adjustable Hub: Fastener                                                            |
| 1                                          | SecondSite <sup>™</sup> Adjustable Hub: Catheter Clamp                                                      |