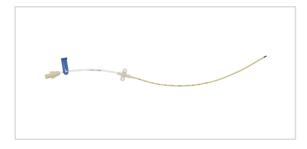

## Central Venous Catheterization Set with Blue FlexTip® Catheter

CVC SET: 5 FR X 20 CM

SKU / Article #: ES-04301-M

## Considerations

Not made with natural rubber latex.

Sales Quantity/Case: 10

| Central Venous Catheterization Set with Blue FlexTip® Catheter SKU / Article #: ES-04301-M |                                                                                                                                                                 |
|--------------------------------------------------------------------------------------------|-----------------------------------------------------------------------------------------------------------------------------------------------------------------|
| Quantity                                                                                   | Component Description                                                                                                                                           |
| 1                                                                                          | Indwelling Catheter: 5 Fr. (1.8 mm OD) x 20 cm Radiopaque Polyurethane with Blue FlexTip®, Integral Extension Line, Extension Line Clamps, Integral Suture Wing |
| 1                                                                                          | Spring-Wire Guide, Marked: .025" (0.64 mm) dia. x 60 cm (Straight Soft Tip on One End - "J" Tip on Other) with Arrow Advancer                                   |
| 1                                                                                          | Introducer Needle: 18 Ga. x 6.35 to 7.20 cm RW                                                                                                                  |
| 1                                                                                          | Pressure Transduction Probe                                                                                                                                     |
| 1                                                                                          | Arrow® Raulerson Spring-Wire Introduction Syringe: 5 mL                                                                                                         |
| 1                                                                                          | Tissue Dilator                                                                                                                                                  |
| 1                                                                                          | Fastener: Catheter Clamp                                                                                                                                        |
| 1                                                                                          | Clamp: Catheter                                                                                                                                                 |