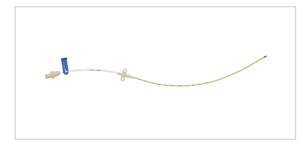

## Vascular Access Product Catalog

Home / Central Venous Catheter / ES-04301

Representative photo(s): actual product specifications may vary from that shown in the photo

One-Lumen CVC

CVC SET: 5 FR X 20 CM

## Considerations

Not made with natural rubber latex.

Sales Quantity/Case: 10

| One-Lumen CVC<br>SKU / Article #: ES-04301 |                                                                                                                                         |
|--------------------------------------------|-----------------------------------------------------------------------------------------------------------------------------------------|
| Quantity                                   | Component Description                                                                                                                   |
| 1                                          | One-Lumen Catheter: 5 Fr. (1.8 mm OD) x 20 cm                                                                                           |
| 1                                          | Spring-Wire Guide, Marked: .032" (0.81 mm) dia. x 23-5/8" (60 cm) (Straight Soft Tip on One End - "J" Tip on Other) with Arrow Advancer |
| 1                                          | Introducer Needle: 18 Ga. x 2-1/2" (6.35 cm) XTW                                                                                        |
| 1                                          | Pressure Transduction Probe                                                                                                             |
| 1                                          | Arrow® Raulerson Spring-Wire Introduction Syringe: 5 mL                                                                                 |
| 1                                          | Tissue Dilator: 7 Fr. (2.3 mm) x 10.2 cm                                                                                                |
| 1                                          | SecondSite <sup>™</sup> Adjustable Hub: Fastener                                                                                        |
| 1                                          | SecondSite <sup>™</sup> Adjustable Hub: Catheter Clamp                                                                                  |