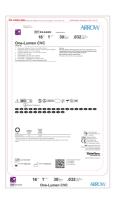

## Vascular Access Product Catalog

Home / Central Venous Catheter / ES-04400

Representative photo(s): actual product specifications may vary from that shown in the photo

One-Lumen CVC

CVC SET: 16 GA X 12"

SKU / Article #: ES-04400

Highlights

CE Mark

Considerations

Not made with natural rubber latex.

Sales Quantity/Case: 10

| One-Lumen CVC<br>SKU / Article #: ES-04400 |                                                                                                             |
|--------------------------------------------|-------------------------------------------------------------------------------------------------------------|
| Quantity                                   | Component Description                                                                                       |
| 1                                          | One-Lumen Catheter: 16 Ga. (1.8 mm OD) x 30 cm                                                              |
| 1                                          | Spring-Wire Guide: .032" (0.81 mm) dia. x 23-5/8" (60 cm) (Straight Soft Tip on One End - "J" Tip on Other) |
| 1                                          | Introducer Needle: 18 Ga. x 2-1/2" (6.35 cm) XTW                                                            |
| 1                                          | Syringe: 5 mL Luer-Slip                                                                                     |
| 1                                          | Tissue Dilator: 7 Fr. (2.3 mm) x 10.2 cm                                                                    |
| 1                                          | SecondSite <sup>™</sup> Adjustable Hub: Fastener                                                            |
| 1                                          | SecondSite <sup>™</sup> Adjustable Hub: Catheter Clamp                                                      |