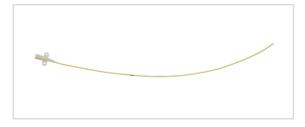

## Vascular Access Product Catalog

Home / Central Venous Catheter / ES-04400

Representative photo(s): actual product specifications may vary from that shown in the photo

One-Lumen CVC

CVC SET: 16 GA X 12"