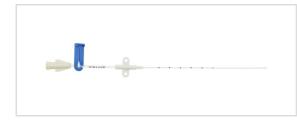

**Teleflex**®

Vascular Access Product Catalog

Representative photo(s): actual product specifications may vary from that shown in the photo Home / Central Venous Catheter / ES-04522-BZ

**One-Lumen CVC** 

CVC SET: 22 GA X 4" (10 CM)

## Sales Quantity/Case: 10

| One-Lumen CVC<br>SKU / Article #: ES-04522-BZ |                                                                                            |
|-----------------------------------------------|--------------------------------------------------------------------------------------------|
| Quantity                                      | Component Description                                                                      |
| 1                                             | One-Lumen Catheter: 22 Ga. (0.9 mm OD) x 10 cm                                             |
| 1                                             | Spring-Wire Guide: .021" (0.53 mm) dia. x 13-3/4" (35 cm) (Straight Soft Tip on Both Ends) |
| 1                                             | Introducer Needle: 21 Ga. x 1-1/2" (3.81 cm) TW                                            |
| 1                                             | Syringe: 5 mL Luer-Slip                                                                    |
| 1                                             | Tissue Dilator: 4 Fr. (1.35 mm) x 7.6 cm                                                   |
| 1                                             | Tissue Dilator: 4 Fr. (1.35 mm) x 4.1 cm                                                   |
| 1                                             | SecondSite <sup>™</sup> Adjustable Hub: Catheter Clamp                                     |
| 1                                             | SecondSite <sup>™</sup> Adjustable Hub: Fastener                                           |