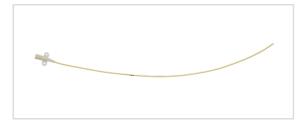

## Vascular Access Product Catalog

Home / Central Venous Catheter / ES-04730

Representative photo(s): actual product specifications may vary from that shown in the photo

One-Lumen CVC

CVC SET: 14 GA X 12" (30 CM)

SKU / Article #: ES-04730

Highlights

CE Mark

Considerations

Not made with natural rubber latex.

Sales Quantity/Case: 10

| One-Lumen CVC<br>SKU / Article #: ES-04730 |                                                                                                                                         |
|--------------------------------------------|-----------------------------------------------------------------------------------------------------------------------------------------|
| Quantity                                   | Component Description                                                                                                                   |
| 1                                          | One-Lumen Catheter: 14 Ga. (2.2 mm OD) x 30 cm, Side Holes                                                                              |
| 1                                          | Spring-Wire Guide, Marked: .032" (0.81 mm) dia. x 23-5/8" (60 cm) (Straight Soft Tip on One End - "J" Tip on Other) with Arrow Advancer |
| 1                                          | Introducer Needle: 18 Ga. x 2-1/2" (6.35 cm) XTW                                                                                        |
| 1                                          | Syringe: 5 mL Luer-Slip                                                                                                                 |
| 1                                          | Tissue Dilator: 7 Fr. (2.3 mm) x 10.2 cm                                                                                                |
| 1                                          | SecondSite <sup>™</sup> Adjustable Hub: Fastener                                                                                        |
| 1                                          | SecondSite <sup>™</sup> Adjustable Hub: Catheter Clamp                                                                                  |