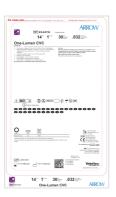

## Vascular Access Product Catalog

Home / Central Venous Catheter / ES-04730

Representative photo(s): actual product specifications may vary from that shown in the photo

One-Lumen CVC

CVC SET: 14 GA X 12" (30 CM)

SKU / Article #: ES-04730

Highlights

CE Mark

Considerations

Not made with natural rubber latex.

Sales Quantity/Case: 10

| One-Lumen CVC<br>SKU / Article #: ES-04730 |                                                                                                                                         |
|--------------------------------------------|-----------------------------------------------------------------------------------------------------------------------------------------|
| Quantity                                   | Component Description                                                                                                                   |
| 1                                          | One-Lumen Catheter: 14 Ga. (2.2 mm OD) x 30 cm, Side Holes                                                                              |
| 1                                          | Spring-Wire Guide, Marked: .032" (0.81 mm) dia. x 23-5/8" (60 cm) (Straight Soft Tip on One End - "J" Tip on Other) with Arrow Advancer |
| 1                                          | Introducer Needle: 18 Ga. x 2-1/2" (6.35 cm) XTW                                                                                        |
| 1                                          | Syringe: 5 mL Luer-Slip                                                                                                                 |
| 1                                          | Tissue Dilator: 7 Fr. (2.3 mm) x 10.2 cm                                                                                                |
| 1                                          | SecondSite <sup>™</sup> Adjustable Hub: Fastener                                                                                        |
| 1                                          | SecondSite <sup>™</sup> Adjustable Hub: Catheter Clamp                                                                                  |