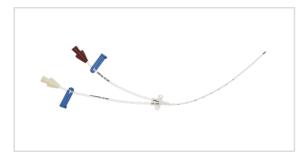

## Vascular Access Product Catalog

Home / Central Venous Catheter / ES-14402

Representative photo(s): actual product specifications may vary from that shown in the

Pediatric Two-Lumen CVC

CVC SET: 2-LUMEN 4 FR X 13 CM

## Considerations

Not made with natural rubber latex.

Sales Quantity/Case: 5

| Pediatric Two-Lumen CVC<br>SKU / Article #: ES-14402 |                                                                                            |
|------------------------------------------------------|--------------------------------------------------------------------------------------------|
| Quantity                                             | Component Description                                                                      |
| 1                                                    | Two-Lumen Catheter: 4 Fr. (1.5 mm OD) x 13 cm                                              |
| 1                                                    | Spring-Wire Guide: .018" (0.46 mm) dia. x 17-3/4" (45 cm) (Straight Soft Tip on Both Ends) |
| 1                                                    | Introducer Needle: 22 Ga. x 1-1/16" (2.67 cm) TW                                           |
| 1                                                    | Syringe: 3 mL Luer-Slip                                                                    |
| 1                                                    | Tissue Dilator: 5 Fr. (1.8 mm) x 7.5 cm                                                    |
| 1                                                    | Tissue Dilator: 5 Fr. (1.8 mm) x 4.1 cm                                                    |
| 2                                                    | Dust Cap: Non-Vented                                                                       |
| 1                                                    | SecondSite <sup>™</sup> Adjustable Hub: Catheter Clamp                                     |
| 1                                                    | SecondSite <sup>™</sup> Adjustable Hub: Fastener                                           |