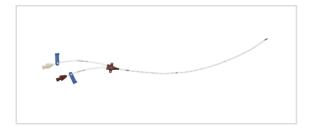

## Vascular Access Product Catalog

Home / Central Venous Catheter / ES-14702-J

Representative photo(s): actual product specifications may vary from that shown in the photo

Two-Lumen Central Venous
Catheterization Set with Blue FlexTip®
Catheter

## Considerations

Not made with natural rubber latex.

Sales Quantity/Case: 5

| SKU / Article #: ES-14702-J |                                                                                                                                         |
|-----------------------------|-----------------------------------------------------------------------------------------------------------------------------------------|
| Quantity                    | Component Description                                                                                                                   |
| 1                           | Two-Lumen Catheter: 7 Fr. (2.5 mm OD) x 30 cm                                                                                           |
| 1                           | Spring-Wire Guide, Marked: .032" (0.81 mm) dia. x 26-3/4" (68 cm) (Straight Soft Tip on One End - "J" Tip on Other) with Arrow Advancer |
| 1                           | Catheter: 18 Ga. x 2-1/2" (6.35 cm) Radiopaque over 20 Ga. RW Introducer Needle                                                         |
| 1                           | Introducer Needle: 18 Ga. x 2-1/2" (6.35 cm) XTW                                                                                        |
| 1                           | Pressure Transduction Probe                                                                                                             |
| 1                           | Arrow® Raulerson Spring-Wire Introduction Syringe: 5 mL                                                                                 |
| 1                           | Tissue Dilator: 8.5 Fr. (2.8 mm) x 10.2 cm                                                                                              |
| 2                           | Injection Site Cap                                                                                                                      |
| 1                           | SecondSite <sup>™</sup> Adjustable Hub: Fastener                                                                                        |
| 1                           | SecondSite <sup>™</sup> Adjustable Hub: Catheter Clamp                                                                                  |