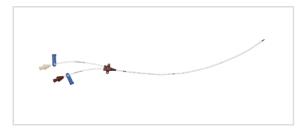

## Vascular Access Product Catalog

Home / Central Venous Catheter / ES-14702

Representative photo(s): actual product specifications may vary from that shown in the photo

Two-Lumen CVC

CVC SET: 2-LUMEN 7 FR X 30 CM

SKU / Article #: ES-14702

Highlights

CE Mark

Considerations

Not made with natural rubber latex.

Sales Quantity/Case: 5

| Two-Lumen CVC<br>SKU / Article #: ES-14702 |                                                                                                                                                       |
|--------------------------------------------|-------------------------------------------------------------------------------------------------------------------------------------------------------|
| Quantity                                   | Component Description                                                                                                                                 |
| 1                                          | Two-Lumen Catheter: 7 Fr. (2.5 mm OD) x 30 cm                                                                                                         |
| 1                                          | Spring-Wire Guide, Marked: .032" (0.81 mm) dia. x 26-3/4" (68 cm) (Straight Soft Tip on One End - "J" Tip on Other) with Arrow Advancer with ECG Mark |
| 1                                          | Catheter: 18 Ga. x 2-1/2" (6.35 cm) Radiopaque over 20 Ga. RW Introducer Needle                                                                       |
| 1                                          | Introducer Needle: 18 Ga. x 2-1/2" (6.35 cm) XTW                                                                                                      |
| 1                                          | Syringe: 5 mL Luer-Slip                                                                                                                               |
| 1                                          | Tissue Dilator: 8.5 Fr. (2.8 mm) x 10.2 cm                                                                                                            |
| 2                                          | Dust Cap: Non-Vented                                                                                                                                  |
| 1                                          | SecondSite <sup>™</sup> Adjustable Hub: Fastener                                                                                                      |
| 1                                          | SecondSite <sup>™</sup> Adjustable Hub: Catheter Clamp                                                                                                |