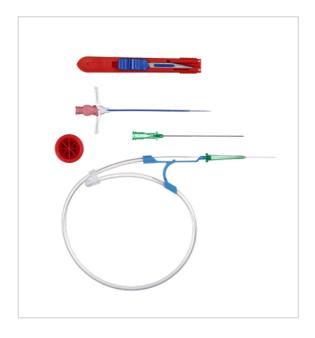

Home / Accessory / EU-00740-45

Representative photo(s): actual product specifications may vary from that shown in the photo

Insertion Set for use with Arrow® 4 Fr. PICC

**ACCESS SET** 

SKU / Article #: EU-00740-45

## Considerations

Not made with natural rubber latex.

Sales Quantity/Case: 5

Insertion Set for use with Arrow<sup>®</sup> 4 Fr. PICC
SKU / Article #: EU-00740-45

Quantity Component Description

1 GlideThru<sup>™</sup> Peel-Away Sheath: 4 Fr. x 2-3/4" (7 cm) Radiopaque over 4 Fr. Dilator

1 Spring-Wire Guide, Nitinol, Marked: .018" (0.46 mm) dia. x 17-3/4" (45 cm) (Straight Soft Tip on One End - Straight Stiff Tip on Other) with Arrow Advancer

1 Introducer Needle: Echogenic 21 Ga. x 2-3/4" (7 cm) TW

1 SharpsAway<sup>®</sup> II Locking Disposal Cup

1 Safety Scalpel: #11