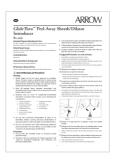

## Considerations

Not made with natural rubber latex.

Sales Quantity/Case: 5

Insertion Set for use with Arrow<sup>®</sup> 4.5 Fr. PICC
SKU / Article #: EU-00745-45

Quantity Component Description

1 GlideThru<sup>™</sup> Peel-Away Sheath: 4.5 Fr. x 2-3/4" (7 cm) Radiopaque over 4.5 Fr. Dilator

1 Spring-Wire Guide, Nitinol, Marked: .018" (0.46 mm) dia. x 17-3/4" (45 cm) (Straight Soft Tip on One End - Straight Stiff Tip on Other) with Arrow Advancer

1 Introducer Needle: Echogenic 21 Ga. x 2-3/4" (7 cm) TW