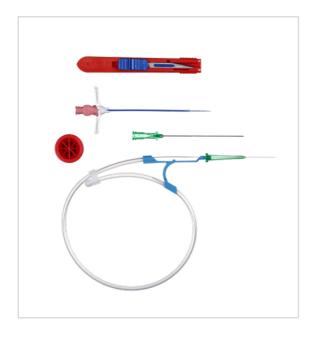

Home / Accessory / EU-00745-45

Representative photo(s): actual product specifications may vary from that shown in the photo

Insertion Set for use with Arrow® 4.5 Fr. PICC

**ACCESS SET** 

SKU / Article #: EU-00745-45

## Considerations

Not made with natural rubber latex.

Sales Quantity/Case: 5

Insertion Set for use with Arrow<sup>®</sup> 4.5 Fr. PICC
SKU / Article #: EU-00745-45

Quantity Component Description

1 GlideThru<sup>™</sup> Peel-Away Sheath: 4.5 Fr. x 2-3/4" (7 cm) Radiopaque over 4.5 Fr. Dilator

1 Spring-Wire Guide, Nitinol, Marked: .018" (0.46 mm) dia. x 17-3/4" (45 cm) (Straight Soft Tip on One End - Straight Stiff Tip on Other) with Arrow Advancer

1 Introducer Needle: Echogenic 21 Ga. x 2-3/4" (7 cm) TW

1 SharpsAway<sup>®</sup> II Locking Disposal Cup

1 Safety Scalpel: #11