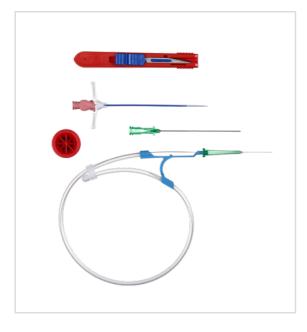

## Considerations

Not made with natural rubber latex.

Sales Quantity/Case: 5

Insertion Set for use with Arrow<sup>®</sup> 5 Fr. PICC
SKU / Article #: EU-00750-45

Quantity Component Description

1 GlideThru<sup>™</sup> Peel-Away Sheath: 5 Fr. x 2-3/4" (7 cm) Radiopaque over 5 Fr. Dilator

1 Spring-Wire Guide, Nitinol, Marked: .018" (0.46 mm) dia. x 17-3/4" (45 cm) (Straight Soft Tip on One End - Straight Stiff Tip on Other) with Arrow Advancer

1 Introducer Needle: Echogenic 21 Ga. x 2-3/4" (7 cm) TW

1 SharpsAway<sup>®</sup> II Locking Disposal Cup

1 Safety Scalpel: #11